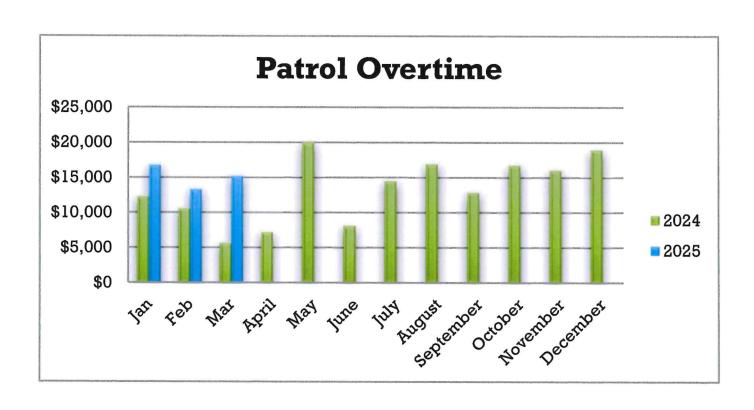

| 2                    | 0                    | 0                    | 0                    | 0                  |
|                                       |                      |                      |                      |                      |                      |                      |                      |                    |
| TOTAL                                 | 39                   | 10                   | 5                    | 16                   | 12                   | 8                    | 1                    | 5                  |
|                                       |                      |                      |                      |                      |                      |                      |                      |                    |







# **Princeton Police Department**

1 Valley Road, Princeton, NJ 08540 Phone: 609-921-2100 Fax: 609-924-8197 Mun. Code: 1110



# Gender & Ethnicity Report MV Stops for March 2025

Officer - Total MV Stops: 403

Gender / Ethnic breakdown shown in percentages of overall number of MV Stops

| Race Code                   | Total # | Percentage |
|-----------------------------|---------|------------|
| White Hisp.                 | 65      | 16.13%     |
|                             |         |            |
| White Non Hisp.             | 198     | 49.13%     |
|                             |         |            |
| Black Hisp.                 | 4       | 0.99%      |
|                             |         |            |
| Black Non-Hisp.             | 48      | 11.91%     |
|