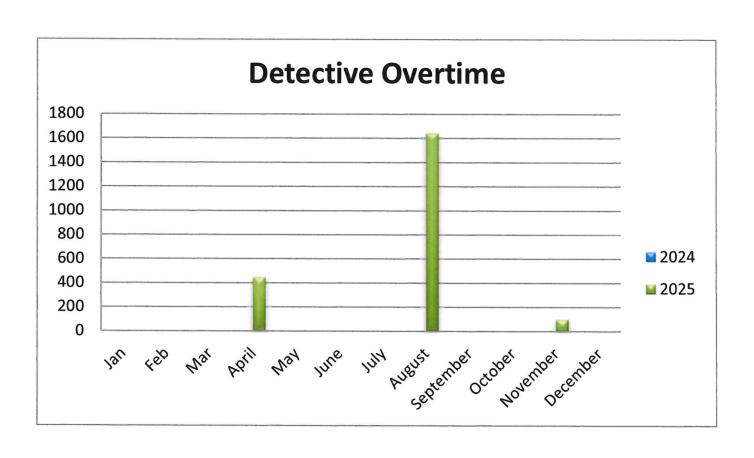

| 2                    | 0                    | 0                    | 0                    | 0                  |
|                                       |                      |                      |                      |                      |                      |                      |                      |                    |
| TOTAL                                 | 39                   | 10                   | 5                    | 16                   | 12                   | 8                    | 1                    | 5                  |
|                                       |                      |                      |                      |                      |                      |                      |                      |                    |







# **Princeton Police Department**

1 Valley Road, Princeton, NJ 08540 Phone: 609-921-2100 Fax: 609-924-8197 Mun. Code: 1110



# Gender & Ethnicity Report MV Stops for March 2025

Officer - Total MV Stops: 403

Gender / Ethnic breakdown shown in percentages of overall number of MV Stops

| Race Code                   | Total # | Percentage |
|-----------------------------|---------|------------|
| White Hisp.                 | 65      | 16.13%     |
|                             |         |            |
| White Non Hisp.             | 198     | 49.13%     |
|                             |         |            |
| Black Hisp.                 | 4       | 0.99%      |
|                             |         |            |
| Black Non-Hisp.             | 48      | 11.91%     |
|