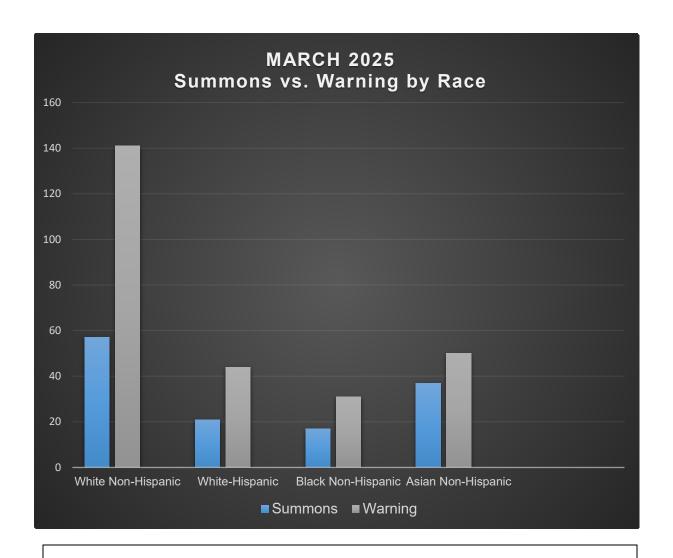

| 4       | 0.99%      |
|                             |         |            |
| Black Non-Hisp.             | 48      | 11.91%     |
|                             |         |            |
| Native Amer/Eskimo Hisp     | 0       | 0.00%      |
|                             |         |            |
| Native Amer/Eskimo Non-Hisr | 1       | 0.25%      |
|                             |         |            |
| Asian Hisp.                 | 0       | 0.00%      |
|                             |         | 24 -224    |
| Asian Non-Hisp              | 87      | 21.59%     |
|                             | 2-2     | 42 =00/    |
| Male                        | 253     | 62.78%     |
|                             | 150     | 27 220/    |
| Female                      | 150     | 37.22%     |





<u>Native American or Eskimo</u> – a person having origins in any of the original peoples of the Americas and maintaining cultural identification through tribal affiliations or community recognition.

<u>Asian or Pacific Islander</u> – a person having origins in any of the original peoples of the Far East, Southeast Asia, the Indian subcontinent or the Pacific Islands.

**Black** –a person having origins in any of the black racial groups of Africa

<u>White</u> – a person having origins in any of the original peoples of Europe, North Africa, or Middle East

# PRINCETON POLICE DEPARTMENT MARCH YEAR-TO-DATE (2020 to 2025) MVC Report

|                              |         | <u>2020</u> | <u>2021</u> | <u>2022</u> | <u>2023</u> | <u>2024</u> | <u>2025</u> |