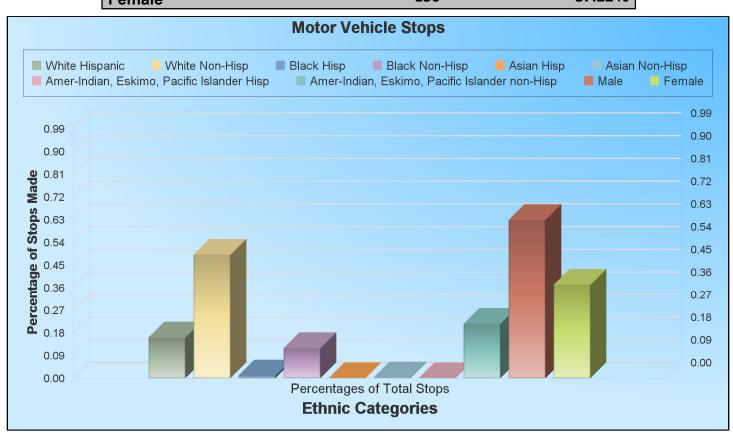

# Gender & Ethnicity Report MV Stops for March 2025

Officer - Total MV Stops: 403

Gender / Ethnic breakdown shown in percentages of overall number of MV Stops

| Race Code                   | Total # | Percentage |
|-----------------------------|---------|------------|
| White Hisp.                 | 65      | 16.13%     |
|                             |         |            |
| White Non Hisp.             | 198     | 49.13%     |
|                             |         |            |
| Black Hisp.                 | 4       | 0.99%      |
|                             |         |            |
| Black Non-Hisp.             | 48      | 11.91%     |
|                             |         |            |
| Native Amer/Eskimo Hisp     | 0       | 0.00%      |
|                             |         |            |
| Native Amer/Eskimo Non-Hisr | 1       | 0.25%      |
|                             |         |            |
| Asian Hisp.                 | 0       | 0.00%      |
|                             |         | 24 -224    |
| Asian Non-Hisp              | 87      | 21.59%     |
|                             | 2-2     | 42 =00/    |
| Male                        | 253     | 62.78%     |
|                             | 150     | 27 220/    |
| Female                      | 150     | 37.22%     |